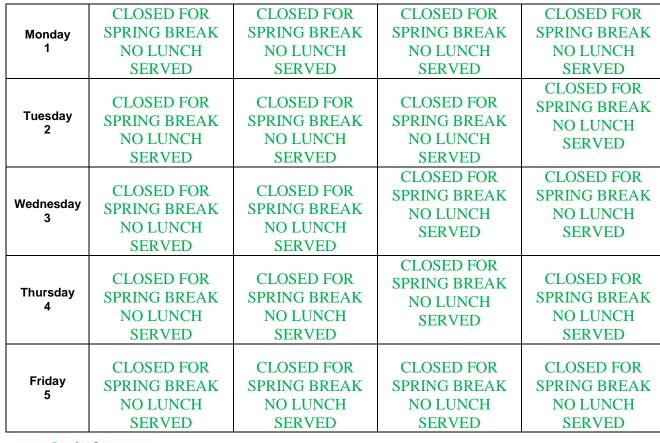

Ciro's Cheese Pizza



Chicken Nuggets **Quarter Pounder Burgers** Spicy/Plain Chicken Patty Mozzarella Sticks



Salad Bar by the Ounce

Proud to feature products when available



Fruits & vegetables from The Farm Stand are included with lunch.

A complete meal includes: Entrée with Protein/Grain, a Trip to The Farm Stand & a Choice of Milk. Also available daily: Assorted cold beverages & snacks. All snacks are in compliance with the State's Guidelines. Your comments are important to us. Please e-mail us at <a href="mailto:comments@pomptonian.com">comments@pomptonian.com</a>. Menu Subject to Change















|                     | 2                                                                  |                                                                         |